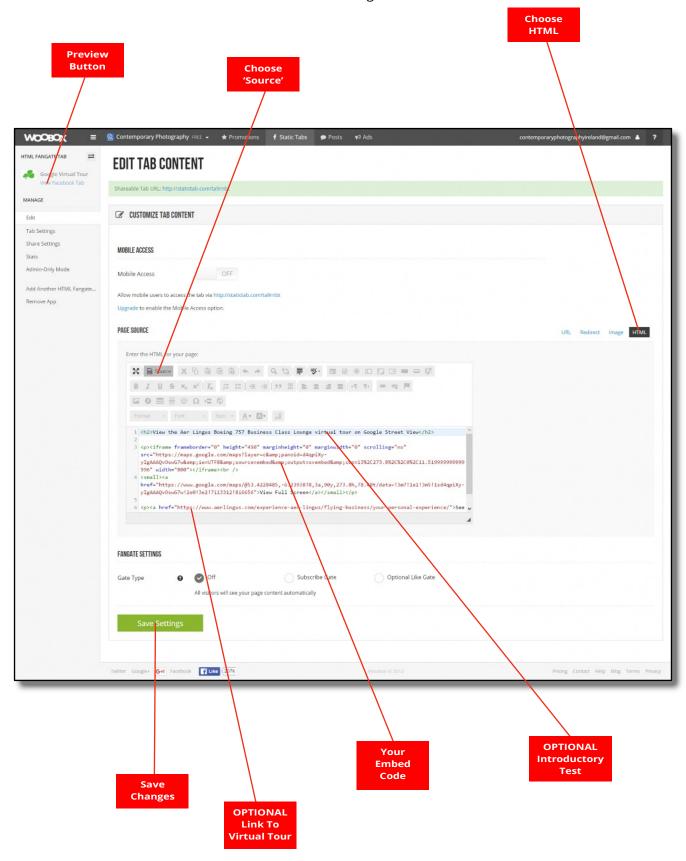

## **EDIT THE TAB CONTENT**

Choose the settings below.

Leave all other settings as default.