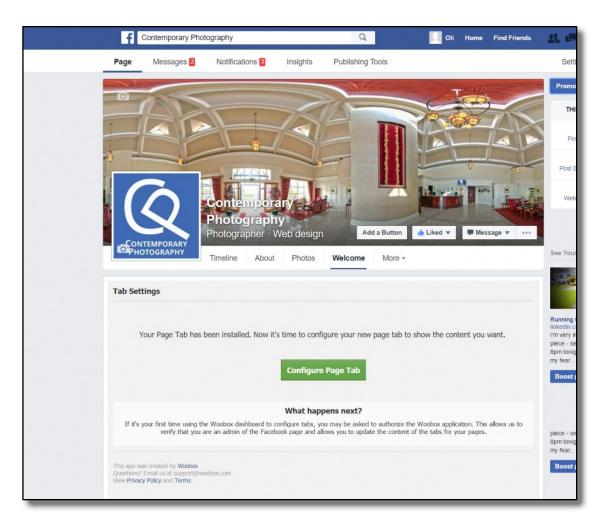

You can then embed the tour in a tab.

What follows are step by step instructions to allow you to install the app and embed your tour.

Open Facebook in a browser.

Open a second tab.

Go to <a href="https://apps.facebook.com/iframehost-a/">https://apps.facebook.com/iframehost-a/</a>

## **EDIT THE TAB CONTENT**

Choose the settings below.

Leave all other settings as default.