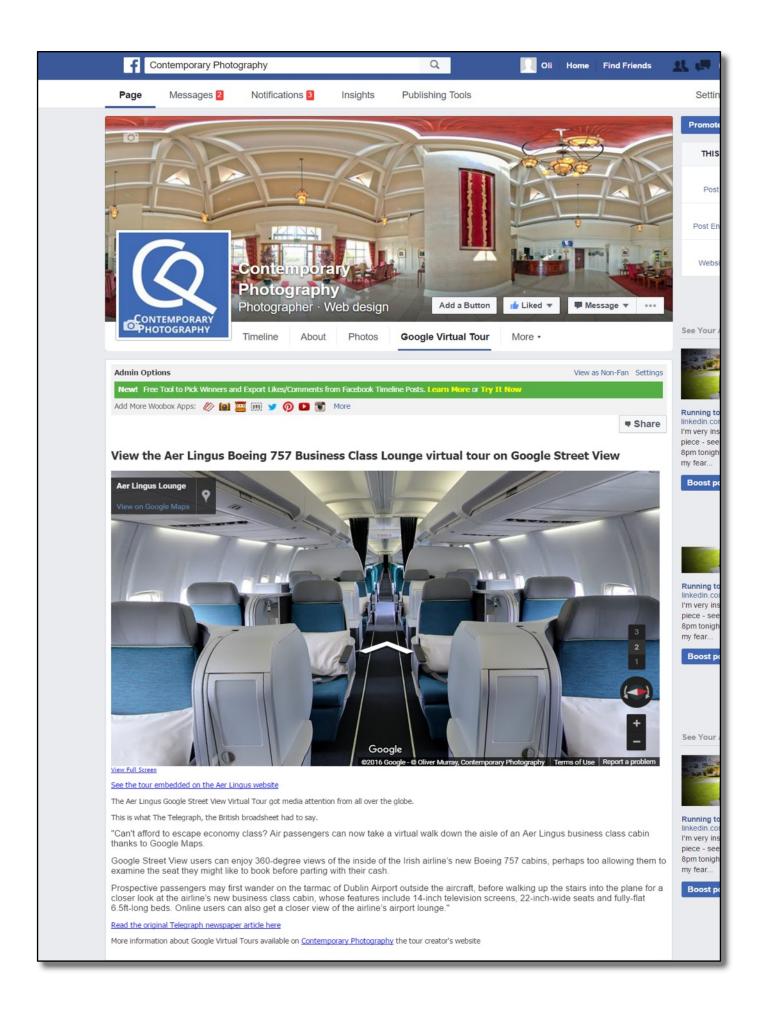

mall>

#### You can use this to add your tour to your website



### EMBED YOUR TOUR ON FACEBOOK



To embed your tour in your profile you would need to add an iframe or HTML code.

At present Facebook does not permit this.

The solution is to add an app to your Facebook page which allows you to add tabs.

You can then embed the tour in a tab.

What follows are step by step instructions to allow you to install the app and embed your tour.

Open Facebook in a browser.

Open a second tab.

Go to <a href="https://apps.facebook.com/iframehost-a/">https://apps.facebook.com/iframehost-a/</a>

Follow the installation prompts.



## **CONFIGURE THE APP SETTINGS**





## **EDIT THE TAB CONTENT**

Choose the settings below.

Leave all other settings as default.



## TOUR EMBEDDED IN FACEBOOK TAB



## CONTACT US Contemporary Photography



OFFICE 059 863 3780

MOBILE 085 248 3053

WEBSITE www.contemporaryphotography.ie

EMAIL info@contemporaryphotography.ie