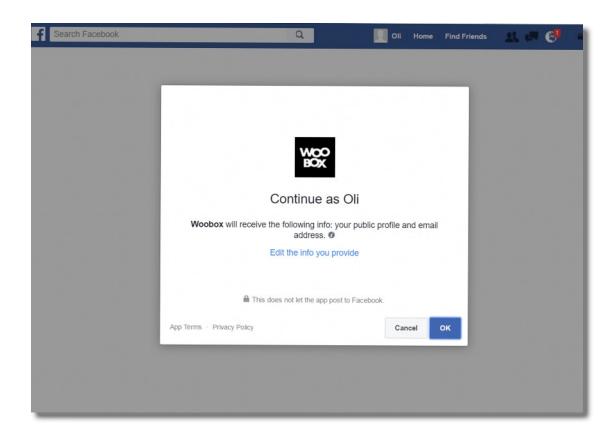

href="http

6.2393878,3a,90y,273.8h,78.48t/data=!3m7!1e1!3m5!1sd4qpiXy-

ylgAAAQvOswG7w!2e0!3e2!7i13312!8i6656">View Full Screen</a></small>

#### You can use this to add your tour to your website



### EMBED YOUR TOUR ON FACEBOOK



To embed your tour in your profile you would need to add an iframe or HTML code.

At present Facebook does not permit this.

The solution is to add an app to your Facebook page which allows you to add tabs.

You can then embed the tour in a tab.

What follows are step by step instructions to allow you to install the app and embed your tour.

Open Facebook in a browser.

Open a second tab.

Go to <a href="https://apps.facebook.com/iframehost-a/">https://apps.facebook.com/iframehost-a/</a>

Follow the installation prompts.



## **CONFIGURE THE APP SETTINGS**





## **EDIT THE TAB CONTENT**

Choose the settings below.

Leave all other settings as default.



## TOUR EMBEDDED IN FACEBOOK TAB



## CONTACT US Contemporary Photography



OFFICE 059 863 3780

MOBILE 085 248 3053

WEBSITE www.contemporaryphotography.ie

EMAIL info@contemporaryphotography.ie