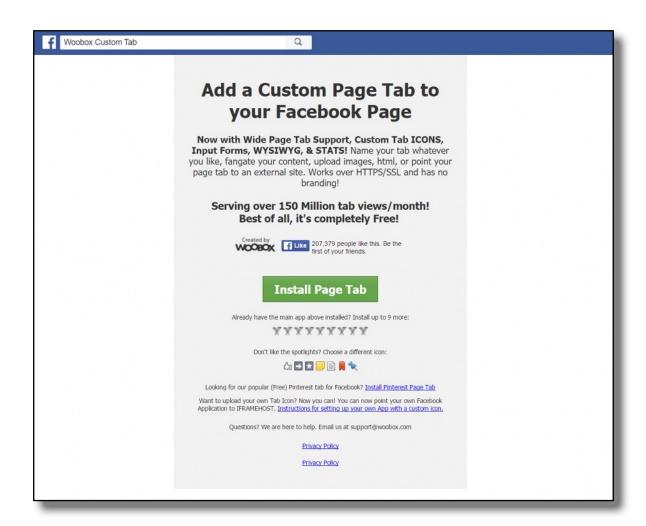

### EMBED YOUR TOUR ON FACEBOOK

To embed your tour in your profile you would need to add an iframe or HTML code.

At present Facebook does not permit this.

The solution is to add an app to your Facebook page which allows you to add tabs.

You can then embed the tour in a tab.

What follows are step by step instructions to allow you to install the app and embed your tour.

Open Facebook in a browser.

Open a second tab.

Go to <a href="https://apps.facebook.com/iframehost-a/">https://apps.facebook.com/iframehost-a/</a>

Follow the installation prompts.